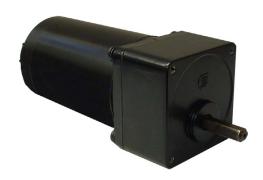

- DC Brush Spur Gearmotor
- Designed for High Volume Applications
- Up to 275 oz-in of Continuous Torque
- 60mm Motor Diameter

The BDSG-60-75 Series was designed for high volume OEM applications with low cost being the primary objective. Available in gear ratios from 3 to 75, the BDSG-60-75 Series gearmotor offers continuous torque of up to 275 oz-in. These motors are fully reversible. The BDSG-60-75 Series gearmotors are a cost-effective solution to manage motion control in many rotary applications including medical, semiconductor, pumps, robotics, CNC, or any situation when a low cost Brush DC Spur gearmotor is needed.