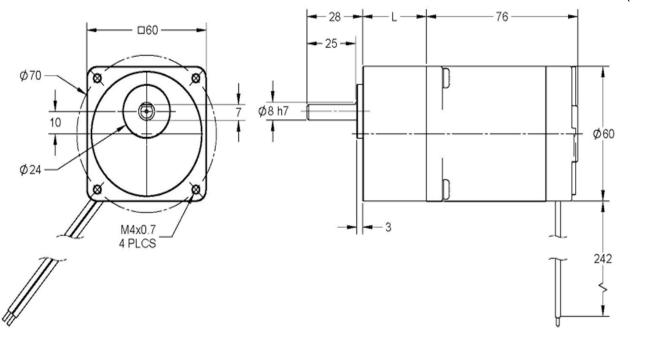

L011694

Units: (mm)

Housing Material: Steel Bearing at Output: Ball Bearing

Radial Load: 26.45 lb - Force @ 20mm from the end of the flange

Operating Temperature: 14°-104° F Humidity: 90% - 95% Operating

DIMENSIONS